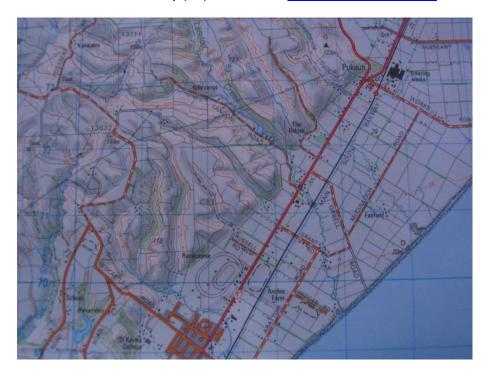

Welcome to the Oamaru Rifle Club Range

Our Rifle Range is situated north of the Oamaru town boundary on Boundary Creek Road.

This road is approx half way between Oamaru and Pukeuri freezing works.

The attached map shows the name as Landon Creek Road but this is incorrect.

The creek which the road follows is named Landon Creek, there is also a bridge on SH1 with this name. The road to the range is at that bridge.

The range has shooting distances of 300, 500 and 600yds with 7 operational target frames.